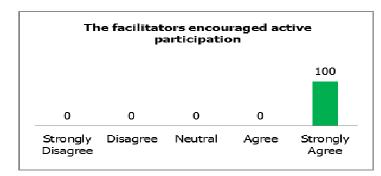

On the issue of the knowledge of the facilitator, 82% strongly agree and another 15% agree while 4% strongly disagree.

Concerning encouragement of active participation, 93% strongly agree while 3% disagree.

On the sufficient opportunity for interactive participation, 100% strongly agree.

Concerning knowledge of the facilitator on the topics, 100% strongly agree.

Whether the facilitator encouraged active participation or not, 100% strongly agree.