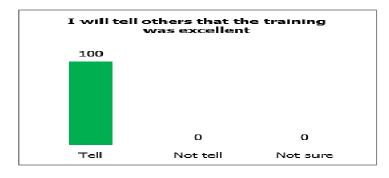

On the commitment to use whatever they have learned from the training to their work, 100% commit themselves.

In whether they would tell others about the excellence of the training or not, 100% say they will tell about it.

On the commitment from the participants to use and apply whatever they have learnt, 100% commit to it.

On whether the participants will tell others that the training was excellent or not, 100% say they will tell others about it.