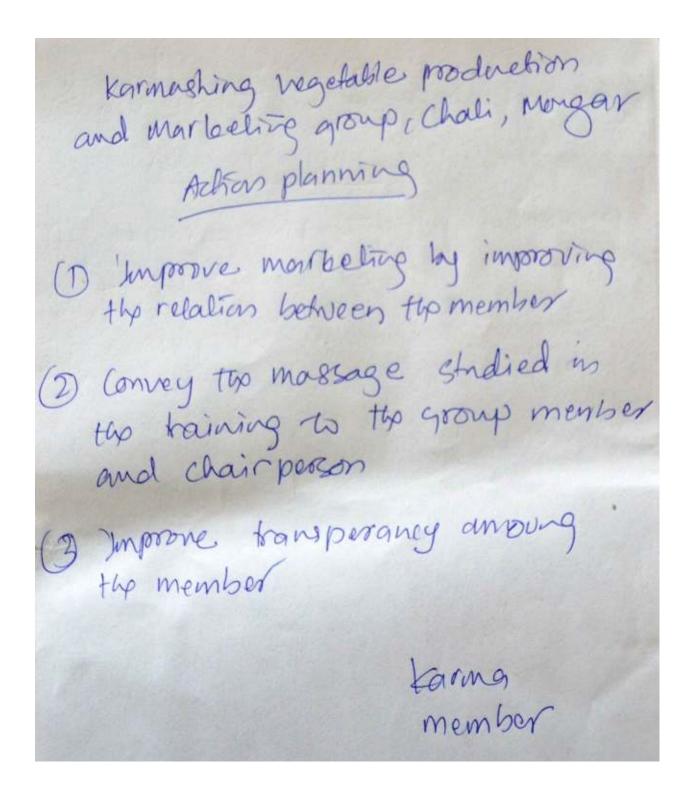

#### 13. Pledges

On the last day of the session, every participant was asked to come up with three pledges each to be taken back to their communities and to be adhered to and taken forward. The individual pledges are annexed. The pledges that they make should be in the areas which was lacking in them and their groups. For instance, if the was poor communication in the group, then the pledge should be to improve communication. The analysis of the pledge shows the following: