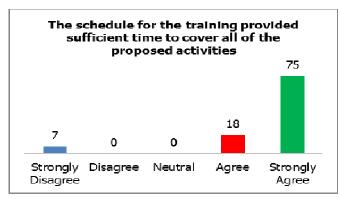

As far as the sufficiency of the time is concerned to covel all of the proposed activities, 37% strongly agree, 48% agree, 7% take a neutral stand and 4% disagree with another 4% strongly disagreeing.

On whether the training schedule provided the participants with sufficient time to cover all of the proposed activities or not, 75% strongly agree, 18% agree and 7% strongly disagree.

On the training approaches allowing them to share their experiences and existing knowledge and skills, 100% strongly agree.