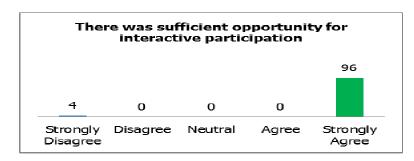

On whether the training approaches allowed them to share their experiences and knowledge and skills or not, 85% strongly agree, 11% agree and 4% strongly disagree.

On whether there was sufficient opportunity for interactive participation or not, 96% strongly agree while 4% strongly disagree.