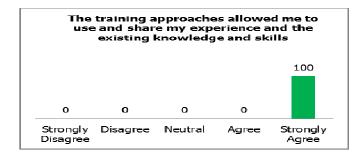

On whether the training approaches allowed them to share their experiences and knowledge and skills or not, 85% strongly agree, 11% agree and 4% strongly disagree.

On whether there was sufficient opportunity for interactive participation or not, 96% strongly agree while 4% strongly disagree.

On whether the training schedule provided the participants with sufficient time to cover all of the proposed activities or not, 75% strongly agree, 18% agree and 7% strongly disagree.

On the training approaches allowing them to share their experiences and existing knowledge and skills, 100% strongly agree.