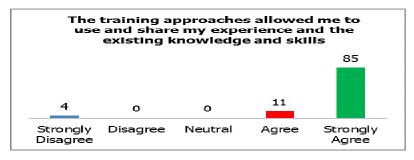

On whether the training approaches allowed them to share their experiences and knowledge and skills or not, 85% strongly agree, 11% agree and 4% strongly disagree.

On whether there was sufficient opportunity for interactive participation or not, 96% strongly agree while 4% strongly disagree.