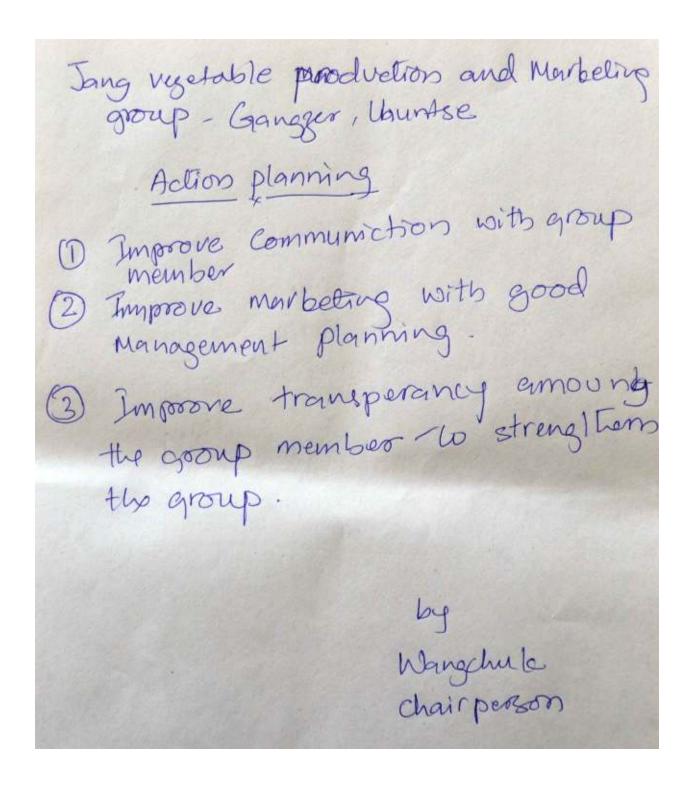

#### 13. Pledges

On the last day of the session, every participant was asked to come up with three pledges each to be taken back to their communities and to be adhered to and taken forward. The individual pledges are annexed. The pledges that they make should be in the areas which was lacking in them and their groups. For instance, if the was poor communication in the group, then the pledge should be to improve communication. The analysis of the pledge shows the following: