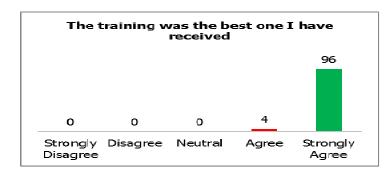

Pertaining to the facilitator being able to answer questions in a complete and clear manner, 100% strongly agree.

On whether it was the best training that they have received or not, 78% strongly agree, 11% agree, 7% disagree and 4% strongly disagree.

Pertaining to the issue of the facilitator being able to answer questions in a clear and complete manner or not, 100% strongly agree.

On the statement whether the training was the best one that the participants has received or not, 96% strongly agree and 4% agree to it.