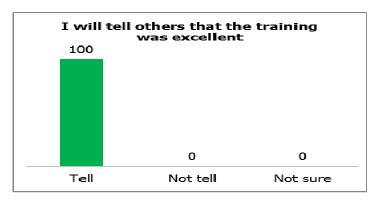

On the commitment to use whatever they have learned from the training to their work, 100% commit themselves.

In whether they would tell others about the excellence of the training or not, 100% say they will tell about it.

On the commitment from the participants to use and apply whatever they have learnt, 100% commit to it.

On whether the participants will tell others that the training was excellent or not, 100% say they will tell others about it.