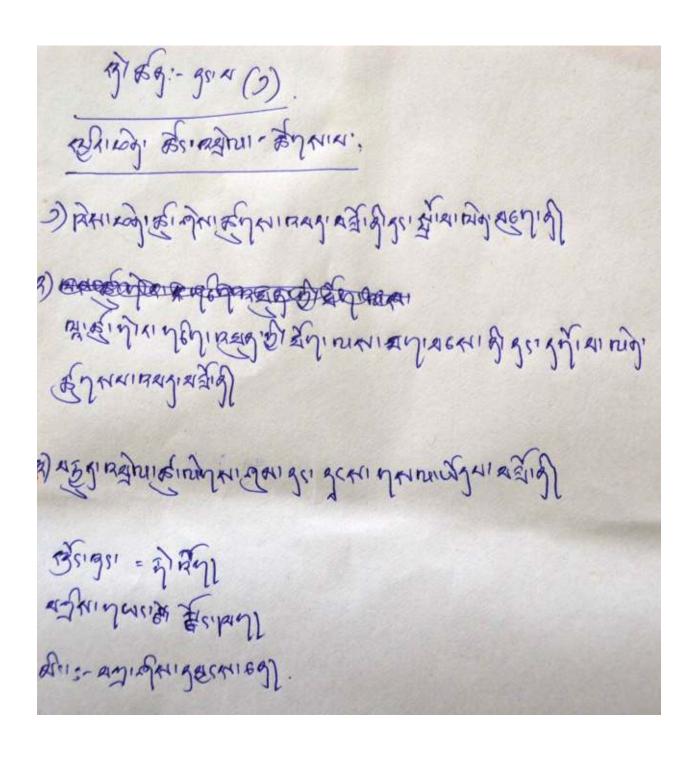

#### 13. Pledges

On the last day of the session, every participant was asked to come up with three pledges each to be taken back to their communities and to be adhered to and taken forward. The individual pledges are annexed. The pledges that they make should be in the areas which was lacking in them and their groups. For instance, if the was poor communication in the group, then the pledge should be to improve communication. The analysis of the pledge shows the following: