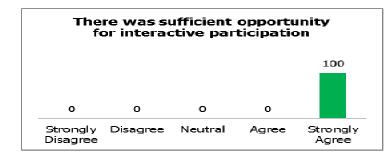

On whether the training approaches allowed them to share their experiences and knowledge and skills or not, 85% strongly agree, 11% agree and 4% strongly disagree.

On whether there was sufficient opportunity for interactive participation or not, 96% strongly agree while 4% strongly disagree.

On the sufficient opportunity for interactive participation, 100% strongly agree.

Concerning knowledge of the facilitator on the topics, 100% strongly agree.

Whether the facilitator encouraged active participation or not, 100% strongly agree.