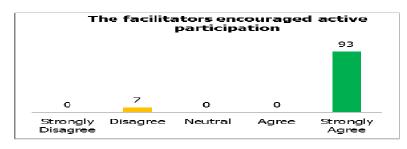

On the issue of the knowledge of the facilitator, 82% strongly agree and another 15% agree while 4% strongly disagree.

Concerning encouragement of active participation, 93% strongly agree while 3% disagree.