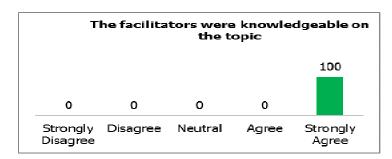

On the issue of the knowledge of the facilitator, 82% strongly agree and another 15% agree while 4% strongly disagree.

Concerning encouragement of active participation, 93% strongly agree while 3% disagree.

On the sufficient opportunity for interactive participation, 100% strongly agree.

Concerning knowledge of the facilitator on the topics, 100% strongly agree.

Whether the facilitator encouraged active participation or not, 100% strongly agree.