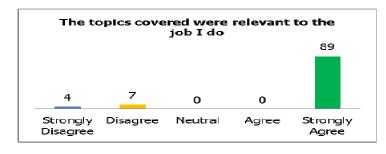

#### 14.1. Evaluation from Trashigang

On the relevancy of the topics covered to the job that they do, 89% strongly agree while 7% disagree and 4% strongly disagree.

On the usefulness of the training to their work, 85% strongly agree, 11% agre while 4% strongly disagree.