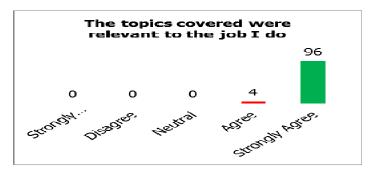

#### 14.1. Evaluation from Trashigang

On the relevancy of the topics covered to the job that they do, 89% strongly agree while 7% disagree and 4% strongly disagree.

On the usefulness of the training to their work, 85% strongly agree, 11% agre while 4% strongly disagree.

#### 14.2. Evaluation from Mongar

Pertaining to the relevancy of the training to the job that they do, 96% strongly agree and 4% agree.

On the usefulness of the training to the work that they do, 100% strongly agree.