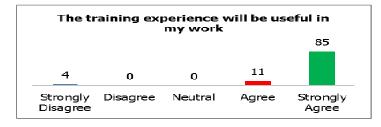

#### 14.1. Evaluation from Trashigang

On the relevancy of the topics covered to the job that they do, 89% strongly agree while 7% disagree and 4% strongly disagree.

On the usefulness of the training to their work, 85% strongly agree, 11% agre while 4% strongly disagree.