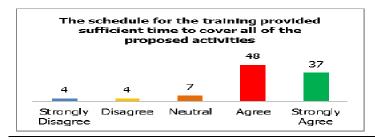

As far as the sufficiency of the time is concerned to covel all of the proposed activities, 37% strongly agree, 48% agree, 7% take a neutral stand and 4% disagree with another 4% strongly disagreeing.