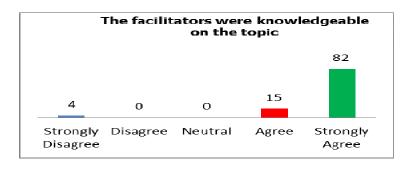

On the issue of the knowledge of the facilitator, 82% strongly agree and another 15% agree while 4% strongly disagree.

Concerning encouragement of active participation, 93% strongly agree while 3% disagree.