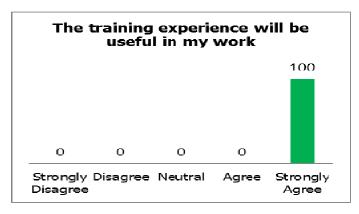

#### 14.1. Evaluation from Trashigang

On the relevancy of the topics covered to the job that they do, 89% strongly agree while 7% disagree and 4% strongly disagree.

On the usefulness of the training to their work, 85% strongly agree, 11% agre while 4% strongly disagree.

#### 14.2. Evaluation from Mongar

Pertaining to the relevancy of the training to the job that they do, 96% strongly agree and 4% agree.

On the usefulness of the training to the work that they do, 100% strongly agree.