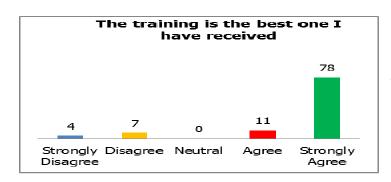

Pertaining to the facilitator being able to answer questions in a complete and clear manner, 100% strongly agree.

On whether it was the best training that they have received or not, 78% strongly agree, 11% agree, 7% disagree and 4% strongly disagree.