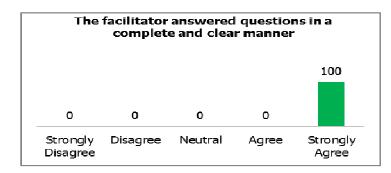

Pertaining to the facilitator being able to answer questions in a complete and clear manner, 100% strongly agree.

On whether it was the best training that they have received or not, 78% strongly agree, 11% agree, 7% disagree and 4% strongly disagree.