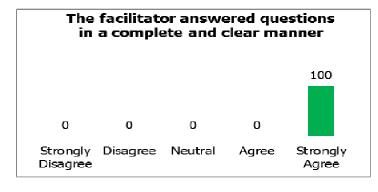

Pertaining to the facilitator being able to answer questions in a complete and clear manner, 100% strongly agree.

On whether it was the best training that they have received or not, 78% strongly agree, 11% agree, 7% disagree and 4% strongly disagree.